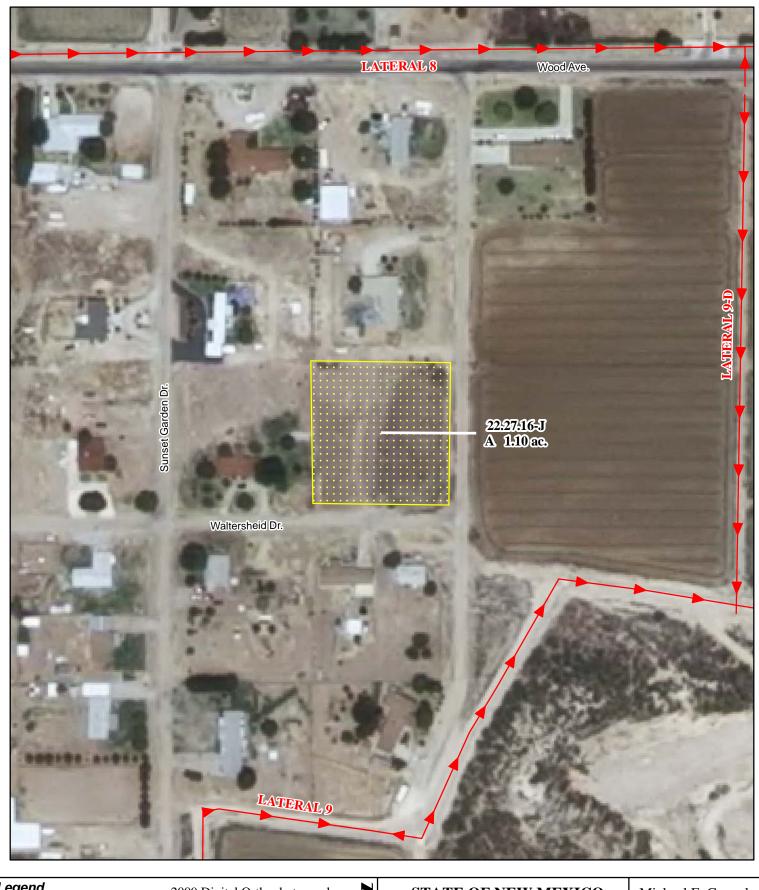

Subfile No.: 22.27.16-J

Court No.: CV-WH-03-1177

CID Assessment Number: NONE

Date of Filing of Original Consent Order: July 03, 2007

Defendants: MICHAEL F. GONZALEZ

## f. Location and Amount of No Right Acreage:

Section 16, Township 22S, Range 27E, N.M.P.M.

Pt. NE<sup>1</sup>/<sub>4</sub>

1.10 acres

Total: 1.10 acres (No Right)

As shown on the attached revised Hydrographic Survey Map for Subfile No. 22.27.16-J, and the CID Section Hydrographic Survey Map Sheet No. 27 (1999-2011), included in Part F of this Appendix, representing the Court record as of the date of the filing of this Decree.

## g. Amount of Water:

NONE

| <ul><li>Description</li><li>Description</li><li>Description</li><li>Description</li><li>Description</li><li>Description</li><li>Description</li><li>Description</li><li>Description</li><li>Description</li><li>Description</li><li>Description</li><li>Description</li><li>Description</li><li>Description</li><li>Description</li><li>Description</li><li>Description</li><li>Description</li><li>Description</li><li>Description</li><li>Description</li><li>Description</li><li>Description</li><li>Description</li><li>Description</li><li>Description</li><li>Description</li><li>Description</li><li>Description</li><li>Description</li><li>Description</li><li>Description</li><li>Description</li><li>Description</li><li>Description</li><li>Description</li><li>Description</li><li>Description</li><li>Description</li><li>Description</li><li>Description</li><li>Description</li><li>Description</li><li>Description</li><li>Description</li><li>Description</li><li>Description</li><li>Description</li><li>Description</li><li>Description</li><li>Description</li><li>Description</li><li>Description</li><li>Description</li><li>Description</li><li>Description</li><li>Description</li><li>Description</li><li>Description</li><li>Description</li><li>Description</li><li>Description</li><li>Description</li><li>Description</li><li>Description</li><li>Description</li><li>Description</li><li>Description</li><li>Description</li><li>Description</li><li>Description</li><li>Description</li><li>Description</li><li>Description</li><li>Description</li><li>Description</li><li>Description</li><li>Description</li><li>Description</li><li>Description</li><li>Description</li><li>Description</li><li>Description</li><li>Description</li><li>Description</li><li>Description</li><li>Description</li><li>Description</li><li>Description</li><li>Description</li><li>Description</li><li>Description</li><li>Description</li><li>Description</li><li>Description</li><li>Description</li><li>Description</li><li>Description</li><li>Description</li><li>Description</li><li>Description</li><l< th=""><th>2009 Digital Orthophotography</th><th>- Z</th><th>STATE OF NEW MEXICO</th><th>Michael F. Gonzalez</th></l<></ul> | 2009 Digital Orthophotography | - Z                   | STATE OF NEW MEXICO                          | Michael F. Gonzalez             |
|------------------------------------------------------------------------------------------------------------------------------------------------------------------------------------------------------------------------------------------------------------------------------------------------------------------------------------------------------------------------------------------------------------------------------------------------------------------------------------------------------------------------------------------------------------------------------------------------------------------------------------------------------------------------------------------------------------------------------------------------------------------------------------------------------------------------------------------------------------------------------------------------------------------------------------------------------------------------------------------------------------------------------------------------------------------------------------------------------------------------------------------------------------------------------------------------------------------------------------------------------------------------------------------------------------------------------------------------------------------------------------------------------------------------------------------------------------------------------------------------------------------------------------------------------------------------------------------------------------------------------------------------------------------------------------------------------------------------------------------------------------------------------------------------------------------------------------------------------------------------------------------------------------------------------------------------------------------------------------------------------------------------------------------------------------------------------------------------------------------------------------------------------------------------------------------------------------------------------------------------------------|-------------------------------|-----------------------|----------------------------------------------|---------------------------------|
| Canals / Ditches                                                                                                                                                                                                                                                                                                                                                                                                                                                                                                                                                                                                                                                                                                                                                                                                                                                                                                                                                                                                                                                                                                                                                                                                                                                                                                                                                                                                                                                                                                                                                                                                                                                                                                                                                                                                                                                                                                                                                                                                                                                                                                                                                                                                                                           | Grid Interval = 1000          |                       | Office of the State Engineer                 | Subfile 22.27.16-J              |
| Tract Boundaries                                                                                                                                                                                                                                                                                                                                                                                                                                                                                                                                                                                                                                                                                                                                                                                                                                                                                                                                                                                                                                                                                                                                                                                                                                                                                                                                                                                                                                                                                                                                                                                                                                                                                                                                                                                                                                                                                                                                                                                                                                                                                                                                                                                                                                           | Scale 1 " = $150$ '           | 1                     | John R. D'Antonio, Jr., P.E., State Engineer | 4/19/2011                       |
| Surface Water Only                                                                                                                                                                                                                                                                                                                                                                                                                                                                                                                                                                                                                                                                                                                                                                                                                                                                                                                                                                                                                                                                                                                                                                                                                                                                                                                                                                                                                                                                                                                                                                                                                                                                                                                                                                                                                                                                                                                                                                                                                                                                                                                                                                                                                                         | Search 1 = 150                | $\boldsymbol{\Theta}$ | Pecos River Stream System                    | e of the State Char             |
| Supplemental Groundwat                                                                                                                                                                                                                                                                                                                                                                                                                                                                                                                                                                                                                                                                                                                                                                                                                                                                                                                                                                                                                                                                                                                                                                                                                                                                                                                                                                                                                                                                                                                                                                                                                                                                                                                                                                                                                                                                                                                                                                                                                                                                                                                                                                                                                                     | ter 1:1,800                   |                       | Carlsbad Irrigation District                 | STUCIES STORE                   |
| Reservoir / Pond                                                                                                                                                                                                                                                                                                                                                                                                                                                                                                                                                                                                                                                                                                                                                                                                                                                                                                                                                                                                                                                                                                                                                                                                                                                                                                                                                                                                                                                                                                                                                                                                                                                                                                                                                                                                                                                                                                                                                                                                                                                                                                                                                                                                                                           | 75 37.5 0 75 150              |                       | Hydrographic Survey                          |                                 |
| No Right                                                                                                                                                                                                                                                                                                                                                                                                                                                                                                                                                                                                                                                                                                                                                                                                                                                                                                                                                                                                                                                                                                                                                                                                                                                                                                                                                                                                                                                                                                                                                                                                                                                                                                                                                                                                                                                                                                                                                                                                                                                                                                                                                                                                                                                   | red                           |                       | Township 22 D.D.                             | Effective Streen Commission PAE |